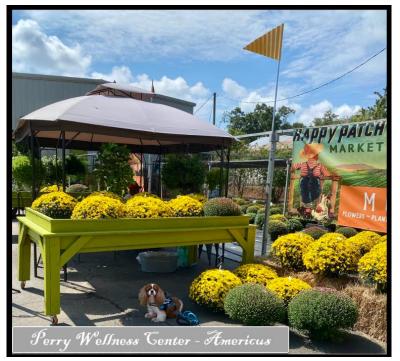

Today's adventure led Curtis and Tena to Americus to visit participants that attend Adult Day Health program at the Perry Wellness Center 9-14-2023.

The Perry Wellness Center provides transportation within a 60-minute radius. The participant will also receive \$5.00 per day for attending the program that can be used towards the purchase of lunch, or the participant can save the money and bring their lunch.

As you can see from these two

photos, participants that attend the program have the opportunity to share their gardening skills by growing these beautiful mums. *Curtis was so impressed that he asked Tena to purchase two for him to enjoy during his down time*.