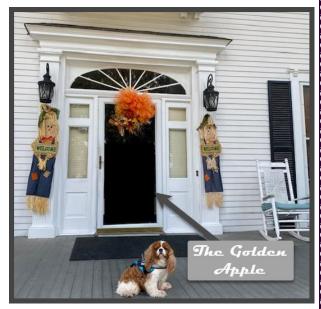

Tena and Curtis visited participants 9-8-2023 residing at The Golden Apple in Moultrie Georgia.

Comments from Participants:

"Curtis, you make my day better!"

"Curtis, you make me feel better."

"Thank you for bringing Curtis to see me today; I am glad I got out of bed."